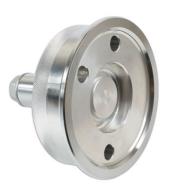

## **Crankshaft Seal Installation Tool - for JLR 2.2 Diesel**

Designed to allow the rear (flywheel end) crankshaft oil seal fitted to Jaguar and Land Rover 2.2 Diesel engines to be installed without damage. The tool allows the rear oil seal to be pulled in to place in a controlled manner significantly reducing the chances of damaging the seal's sealing lip.

## **Additional Information**

- Applications: Jaguar XF, Land Rover Freelander 2, Range Rover Evoque.
- Engine Applications include: 2.2L diesel (224DT).
- Equivalent to OEM 303-1271.
- · Use in accordance with OEM instructions.
- IMPORTANT: ensure the threaded bar is well lubricated with molybdenum disulphide grease before use.