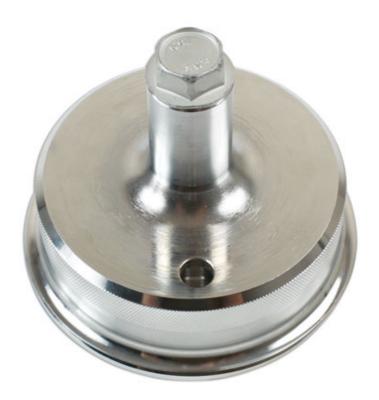

## **Crankshaft Seal Installation Tool - for JLR 2.2 Diesel**

Designed to allow the rear (flywheel end) crankshaft oil seal fitted to Jaguar and Land Rover 2.2 Diesel engines to be installed without damage. The tool allows the rear oil seal to be pulled in to place in a controlled manner significantly reducing the chances of damaging the seal's sealing lip.

## **Additional Information**

- Applications: Jaguar XF, Land Rover Freelander 2, Range Rover Evoque.
- Engine Applications include: 2.2L diesel (224DT).
- Equivalent to OEM 303-1271.
- · Use in accordance with OEM instructions.
- IMPORTANT: ensure the threaded bar is well lubricated with molybdenum disulphide grease before use.