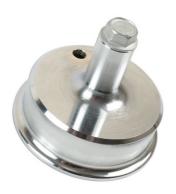

## **Crankshaft Seal Installation Tool - for JLR 2.2 Diesel**

Designed to allow the rear (flywheel end) crankshaft oil seal fitted to Jaguar and Land Rover 2.2 Diesel engines to be installed without damage. The tool allows the rear oil seal to be pulled in to place in a controlled manner significantly reducing the chances of damaging the seal's sealing lip.

## **Additional Information**

- Applications: Jaguar XF, Land Rover Freelander 2, Range Rover Evoque.
- Engine Applications include: 2.2L diesel (224DT).
- Equivalent to OEM 303-1271.
- · Use in accordance with OEM instructions.
- IMPORTANT: ensure the threaded bar is well lubricated with molybdenum disulphide grease before use.